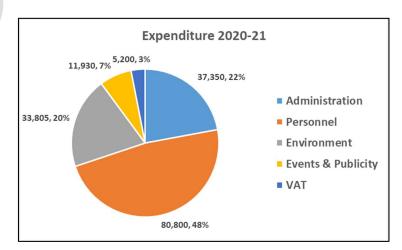

#### Expenditure

- 2.11 As of 30 September 2019 expenditure seems to be broadly within the parameters set out in the 2019-20 budget.
- 2.12 The following lines have overspends worthy of note:
  - i. 4225 Insurance: There is a sizeable overspend of £850 which relates to increased premiums following a review of assets in the previous financial year, the outcome of which was not known when the budget was set.
  - 4235-37 Grant Funding: The grant funding lines are overspent by £1,073 which relates to funds provided during the Tour de Yorkshire event to local groups. The staging of the event in the area could not have been anticipated when the budget was set.
  - iii. 4360 Office Printer: The overspend of £661 relates to the wrapping-up of legacy issues relating to old contractual arrangements, the matter has been brought to a resolution.
  - iv. 140 Events & Publicity: The overall budget provided for this cost centre is too low and needs to be increased in future years. Several virements have already been made in 2018-19 to account for overspends. In the future the expenditure budget will need to match aspirations. A degree of realism will be required in relation to receipts and the prospect of them matching expenditure on certain items.

3.1 The table below summarises the estimates and principals taken into consideration during the drafting of the proposed budget.

| Type/Item        | Estimate 2020-21 | Estimate 2021-22 | Estimate 2022-23 |
|------------------|------------------|------------------|------------------|
| Expenditure      |                  |                  |                  |
| Employee Costs   | 2%               | 2%               | 2%               |
| Inflation (CPI)  | 2%               | 2%               | 2%               |
| Business Rates   | 2%               | 2%               | 2%               |
| Utilities        | 2%               | 2%               | 2%               |
| Income           |                  |                  |                  |
| Fees and Charges | 2%               | 2%               | 2%               |
| Precept          | 0%               | 0%               | 0%               |

#### Table 1. Budget setting estimates/principles 2019 to 2022

- 3.2 In considering inflation, the Office for National Statistics reported that the Consumer Prices Index (CPI) 12-month rate was 1.7% in September 2019, unchanged from August 2019.
- 3.3 A benchmark assumption has therefore been made that inflationary costs on most items will be approximately 2% in future years.
- 3.4 The Town Council's employer pension contributions for employees decreased as of 1 April 2019 from 23.3% to 21.3%.
- 3.5 The Town Council's income and expenditure for the current financial year (year to date), together with the budget for 2020-21 and an estimate for the three successive future budget years has been set out at appendix 2.